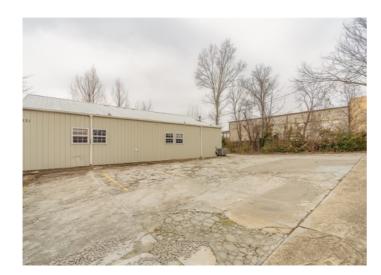

## **Description**

Spacious commercial space with great potential! Space consists of multiple larger spaces with wall cabinets, several smaller offices, as well as his and hers bathrooms and a shower. Would be perfect for a smaller manufacturing office, IT or Service based businesses, and much more. Gross lease term of minimum 2 years.