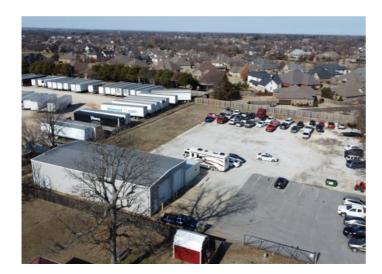

## **Description**

3,600+/- Sq ft red iron built warehouse with 1.34+/- acre lot just off I49 and convenient to everything NWA.

Approximately 3,200 Sq Ft of warehouse space with half bath and dual 14' garage doors. (tall enough for semi/dump truck/RV etc) There is 400 sq ft of office space with mini split. Tons of concrete/asphalt parking and gravel parking.

Lockable entrance gate and high fencing around the entire property. Multiple possibilities for intended use. Zoned C5