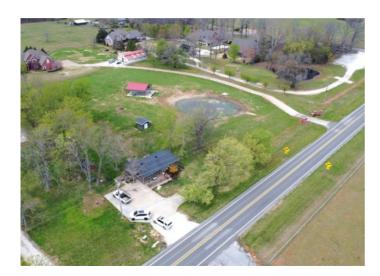

## 9936 Highway 72

Bentonville, Ar 72712

**List Price**: \$259,000 **MLS#**: 1296397

Beds: 0 Garage: 0

**Square Feet:** 1,020

Price / Square Foot: \$253.92

Type: CommercialSale

Built: 1900 County: Benton

## **Description**

LOCATION LOCATION! Incredible opportunity with this property! Great central location for living and work. Recently a home & salon for 10 years. With 0.56 acres you can expand on both living and work or go with income producing ideas such as restaurant, retail sales, boutique sales, salon (again), professional offices or even Airbnb. Open to your creativity of ideas and expansion.