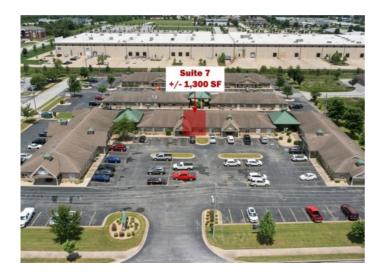

## 903 SE 28th Street 7

Bentonville, Ar 72712

**List Price:** \$23 **MLS#:** 1296538

Beds: 0 Garage: 0

Square Feet: 1,300

Price / Square Foot: \$0.02 Subdivision: Oak Trace 2 Type: CommercialLease

Built: 2006 County: Benton

## **Description**

Turn key office space - all utilities on when tenant moves in, landlord pays directly. All a tenant has to do is bring their belongings and turn on their internet and phone. +/- 1,300 SF space with a large reception or open workspace area, 4 private offices (one large enough to be a conference room if needed), a private restroom, and a kitchenette. This suite also faces 28th St. (13,000 VPD) for added visibility. Electric, gas, water, landscaping, dumpsters, and parking lots are all paid for and cared by the landlord and property management. This office park is in very nice condition and well-kept. There is ample parking on-site and ample opportunity for tenants to have signage both on marquees and on the buildings and doors into the suites. This office park is in the heart of Bentonville just 5 minutes from Downtown Bentonville or the new Walmart Home Office. 15 minutes to the XNA airport. There is an \$80/1,000 SF monthly charge for utilities.