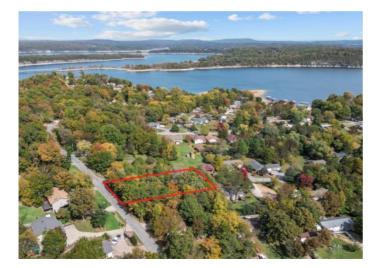

## **Elm Lane**

Rogers, Ar 72756

List Price: \$52,000 MLS#: 1296557 Beds: 0 Garage: 0 Subdivision: BEAVER SHORES UNIT 1-RURBAN Type: Land County: Benton School: Rogers

## **Description**

Ready to build your dream home or investment property on Beaver lake? This lot is the perfect location in Beaver Shores neighborhood. Beaver shores has a couple of options for boat ramps and private beaches. There is a beach with a boat ramp off of Lakeshore Drive and also one off of Hickory. Here on Elm lane, you could split this lot or make use of the whole 0.66 acre property. Come build your home in the Shores and enjoy all that Beaver Lake has to offer!

## **Property Details**

| Lot Size  | 0.66 Acres                          |
|-----------|-------------------------------------|
| Fencing   | None                                |
| Listed By | Collier & Associates- Rogers Branch |