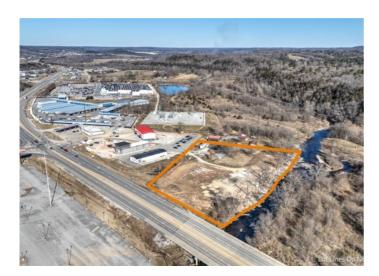

## **Description**

There are plenty of options with this 3.5 M/L acres available for investment/development just over the Bella Vista border with HWY 71 frontage and an average daily traffic count of 12,000. Maximize NW Arkansas traffic yet gain all the benefits of Missouri's lower business taxes and requirements. Don't miss the opportunity to capitalize on 575' of Little Sugar Creek frontage. Public water and sewer available on site. Also listed in Land ML#1296764

## **Property Details**

| Lot Size  | 3.50 Acres                |
|-----------|---------------------------|
| Listed By | REMAX Real Estate Results |