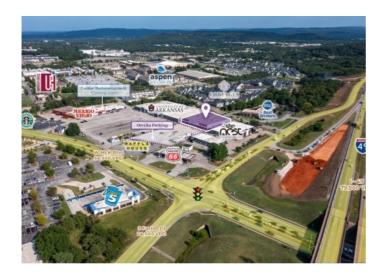

## **Description**

The space can be subdivided. Rear loading dock and fenced yard area. Prime retail location immediately off the I-49 exit at MLK Blvd. One of the most heavily trafficked areas in the Fayetteville market. 0.7 miles from the University of Arkansas campus. 10,000+ students live within 1 miles of the property.