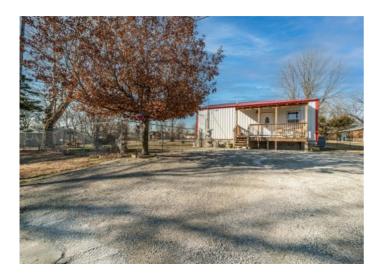

## **Description**

2 bed, 2 bath 1200 sq. ft. home with an additional 600' 1 bed, 1 bath guest house or apartment to rent. This home has been remodeled with wood laminate flooring, a contemporary kitchen including an island and it has a large living room, complete laundry room plus there is a 400 sq. ft. wood deck for entertaining. The 1200 sq. ft. detached garage is great for 2 cars and a workshop.