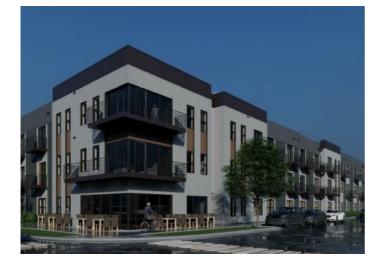

## **Description**

New construction multifamily development. Unmatched location in downtown Springdale with approximately 36 feet of frontage along Park St for the office/retail space. Estimated completion date is August 2025 - tenant buildout is available with the same completion date. Close proximity to several new developments: Hilton Tapestry, 202 Railside, George Luther Park, Little Emma, Spring Street mixed-use and others.