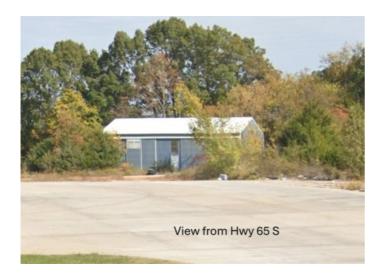

## **Description**

Excellent location situated along the busy Hwy 65 South. This property offers great exposure for your business. The expansive 40 x 60 shop is perfectly suited for a variety of uses. With three 14 ft. sliding doors, it's designed to accommodate large equipment or trucks, making it ideal for vehicle repairs, storage, or other heavy-duty operations. The property is highly visible from Hwy 65 S making this a prime location for a business.