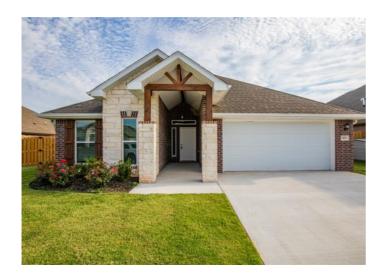

## 1021 Pink Lady Place

Bentonville, Ar 72712

**List Price:** \$2,200 **MLS#:** 1297696

Beds: 4
Baths Full: 2
Garage: 2

Square Feet: 2,019

Price / Square Foot: \$1.09

Subdivision: Pines Ph Iii, The Centerton

## **Description**

Like New Home!!! Centerton Area, just minutes from High School and Elementary School. Open floor plan. Wood style tile through main living area and carpet in Bedrooms. Kitchen features quartz counters, stainless appliances and pantry and is open into the living room and dining area. Living room includes fireplace. Master has large walk in closet separate tub and tile shower. Covered patio and fenced yard. Washer / Dryer included.