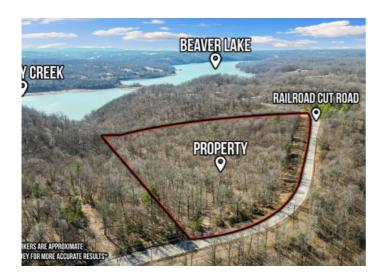

## 16001 Railroad Cut Road

Rogers, Ar 72756

**List Price:** \$175,000 **MLS#:** 1297708

Beds: 0
Garage: 0
Type: Land
County: Benton
School: Springdale

## **Description**

Explore 8.78 acres of beautiful, mostly wooded land with seasonal Beaver Lake views and several prime building sites. Just a short drive from Hobbs State Park, this property is ideal for outdoor enthusiasts, offering easy access to hiking, biking, fishing, and wildlife watching. Perfect for your dream home or recreational getaway, the land also features a deer stand (owned by seller - will be removed), making it great for hunting or off-road adventures with side-by-sides. Electric is available at the street, but a well and septic system will be required. Note: 4-wheel drive is recommended for access, and while the property has no lake access, a road is cut in all the way to the bottom with easy turning access.