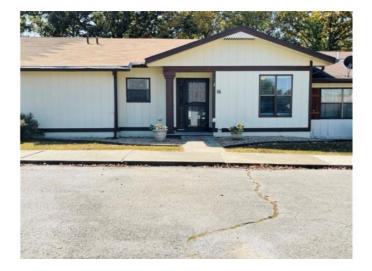

## **16 Eleanor Lane**

Bella Vista, Ar 72714

List Price: \$1,800 MLS#: 1297732 Beds: 2 Baths Full: 1 1/2 Baths: 1 Garage: 0 Square Feet: 1,138 Price / Square Foot: \$1.58 Subdivision: Metfield Courts Bvv Type: ResidentialLease Built: 1984 County: Benton School: Bentonville

## **Description**

Updated 2 bedroom, 1 1/2 bath condo available for rent 2/9. Quick access to trails, greenway, parks, as well as Downtown Bentonville, place this rental in the perfect location to enjoy the many amenities our area has to offer! Updates include painted cabinets and hardware, light fixtures, bathroom countertops, new ceiling fans and more! Application to apply: https://apply.link/pyqrrqc