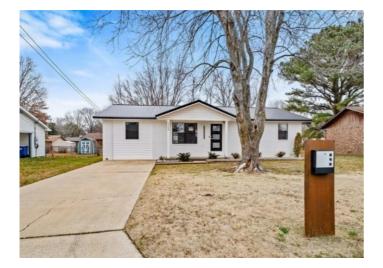

## 2205 Douglas Street

Bentonville, Ar 72712

List Price: \$2,600 MLS#: 1297751 Beds: 3 Baths Full: 2 Garage: 0 Square Feet: 1,421 Price / Square Foot: \$1.83 Subdivision: Hazel Park Sub Bentonville Type: ResidentialLease Built: 1981 County: Benton School: Bentonville

## **Description**

Perfect executive rental just steps away from new WMHO Campus! Fully updated home in the heart of Bentonville, just 1 block from the new Walmart Home Office campus and 8 minutes to downtown. This remodeled gem features an open floor plan, spacious living/kitchen area, large bedrooms, and spa-like bathrooms. Highlights include a modern metal roof, new flooring, custom cabinets, quartz countertops, sparkling white tile, stainless steel appliances, and updated lighting/fixtures. Enjoy the great outdoors with a large deck and storage shed in the backyard. Move-in ready and perfect for modern living!