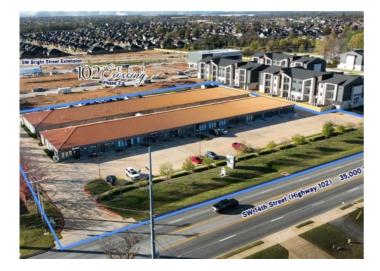

## **Description**

Two-building, retail and office park with over 40,700 square feet on +/- 2.98 acres for sale. The property is 86.48% leased and provides a significant opportunity for rent increases in the growing Bentonville market. Built in 2006, Osage Park Place boasts an assortment of retail and office suites in varying sizes and designs. Osage Park Place is a part of the heavily trafficked "Highway 102 corridor" connecting commuters from Centerton to Bentonville (35,000 cars per day) and is one block to new parks, attractions and the Bentonville Municipal Airport. The property has a diversified tenant mix and over 100 parking spaces with many of the suites having roll-up doors.