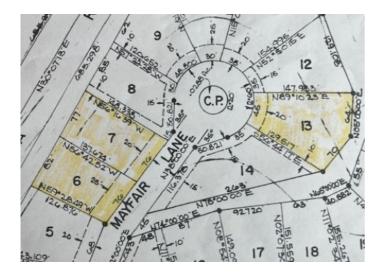

## Lot 6 Mayfair Lane

Bella Vista, Ar 72715

List Price: \$20,000 MLS#: 1297824 Beds: 0 Garage: 0 Subdivision: Mayfair Sub Bvv Type: Land County: Benton School: Bentonville

## **Description**

Buildable, .24 acre, cul-de-sac lot in beautiful Bella Vista! This great lot is near everything and only a 5 minute drive to 71 Biz. Close to Lake Windsor, Lake Avalon & Tanyard Creek Nature Trail & Bella Vista Country Club,all 5 minutes away. Only 2 minute ride to Huntley Gravity Zone mountain biking trailhead with access to many mountain bike trials such as: Rendezvous, Tango Whiskey, Up Hill Both Ways, Air Raid and Invasion! This lot is level in front and slopes slightly down to the north in back. Electric is at the street. Lot is perced for septic, see attachments for letter. In process of being surveyed. 1200 s.f. minimum, There is an adjacent lot also for sale, Lot 7 .25 acres which combined would be .51 acre lot. There is an additional lot 13, .29 acres also for sale, across the street in the cul-de-sac. Hurry to see these fantastic buildable lots!