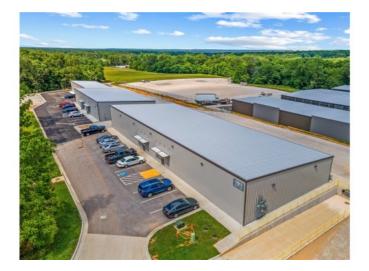

## 12912 Grant Place 200

Bentonville, Ar 72712

List Price: \$13 MLS#: 1297837 Beds: 0 Garage: 0 Square Feet: 4,500 Price / Square Foot: \$0.00 Type: CommercialLease Built: 2020 County: Benton School:

## **Description**

With immediate availability and access to the bypass Grant Place is your premiere location. This open floor flex space with roll up door, dock access, paved parking lot, shop sink, and two piece bathroom provides the space and flexibility you need. Perfect for wood working company, pest control, trade businesses, auto detail, or shipping business. Minutes from anywhere you need to be in NWA. Come grow your business with us.