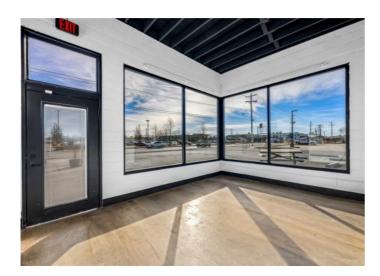

## **Description**

Endless possibilities await at this prime location! Situated directly across from Harp's and just a block from Locust St (Hwy 12), this C2-zoned corner lot boasts incredible visibility and a high-traffic count—ideal for a wide range of businesses or a smart investment opportunity.

Plus, the Razorback Greenway is less than half a block away, providing seamless access to the trail system. As a bonus, recent upgrades include a brand-new roof and office windows, thanks to repairs from the May '24 tornado. Don't miss out on this high-exposure, high-potential space!