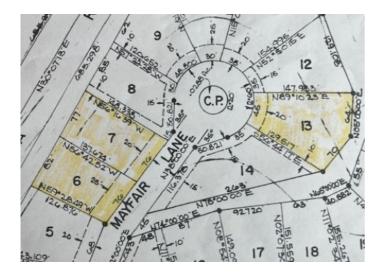

## Lot 7 Mayfair Lane

Bella Vista, Ar 72715

List Price: \$20,000 MLS#: 1297841 Beds: 0 Garage: 0 Subdivision: Mayfair Sub Bvv Type: Land County: Benton School: Bentonville

## **Description**

Buildable, .25 acre, cul-de-sac lot in beautiful Bella Vista! This great lot is near everything and only a 5 minute drive to 71 Biz. Close to Lake Windsor, Lake Avalon & Tanyard Creek Nature Trail & Bella Vista Country Club, all 5 minutes away. Only 2 minute ride to Huntley Gravity Zone mountain biking trailhead with access to many mountain bike trials such as: Rendezvous, Tango Whiskey, Up Hill Both Ways, Air Raid and Invasion! This lot is level in front and slopes slightly down to the north in back. Electric is at the street. Lot is perced for septic, see attachments for letter. In process of being surveyed. 1200 SF Minimum. There is an adjacent lot also for sale, Lot 6 .24 acres which combined would be .51 acre lot. There is an additional lot 13, .29 acres also for sale, across the street in the cul-de-sac. Hurry to see these fantastic buildable lots!