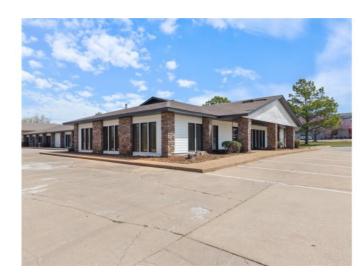

## 2003 SE Walton Boulevard Suite 103

Bentonville, Ar 72712

**List Price**: \$20 **MLS#**: 1297972

Beds: 0 Garage: 0

Square Feet: 2,300

Price / Square Foot: \$0.01

Subdivision: PHILLIPPY-QUORUM

ADDBENTONVILLE **Type:** CommercialLease

## **Description**

+/- 2,300 SF prime office or medical office space ideally located just off SE Walton Blvd, a high-traffic corridor with approx. 38,000 VPD. This well-designed suite, situated at the rear of the building, offers a functional layout that includes a welcoming reception area, 5 private offices, a conference room, an open workspace, and two private restroom. Positioned at the busy intersection of SE Walton Blvd and Medical Center Parkway, this property provides excellent accessibility and visibility. It is also less than half a mile from I-49, the primary interstate system that runs through Northwest Arkansas, which