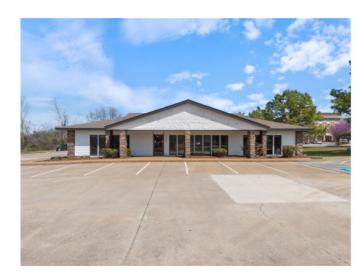

## 2003 SE Walton Boulevard Suite 104

Bentonville, Ar 72712

**List Price**: \$20 **MLS#**: 1297974

Beds: 0 Garage: 0

Square Feet: 1,250

Price / Square Foot: \$0.02 Type: CommercialLease

Built: 2004 County: Benton

## **Description**

+/- 1,250 SF prime office or medical office space ideally located just off SE Walton Blvd, a high-traffic corridor with approx. 38,000 VPD. This well-designed suite, situated at the rear of the building, offers a functional layout that includes 5 private offices and a private restroom. Positioned at the busy intersection of SE Walton Blvd and Medical Center Parkway, this property provides excellent accessibility and visibility. It is also less than half a mile from I-49, the primary interstate system that runs through Northwest Arkansas, which sees an average of 101,000 VPD. Additionally, Walmart's new 350-acre World HQ is just 2.5 miles away, and XNA is conveniently located about 20 minutes away, making this an ideal location for businesses seeking connectivity and growth opportunities.