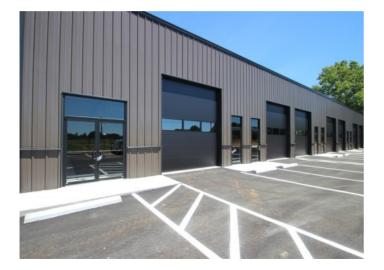

## **Description**

Gentry is a fast-growing city seeing at least 128 new construction homes built since 2022 and 516 homes sold in the past 2 years. This new construction mixed use building has major road frontage on hwy 112(3rd st). located near the intersection of hwy 59. What better location to open your business in a growing town? Each section of this building has its own office door and a 14' insulated roll up door. Perfect for an auto detail shop, business office, whse space, retail space or maybe for your own personal use to keep your favorite RV, car, boat, motorcycle etc. Don't miss the opportunity to establish yourself in this awesome little community