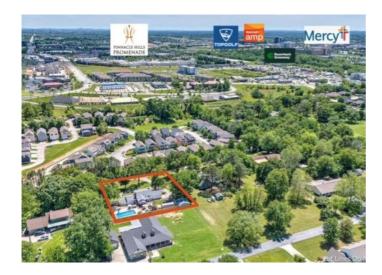

## 3601 W Seneca Court

Rogers, Ar 72758

**List Price**: \$649,000 **MLS#**: 1298157

Beds: 4
Baths Full: 2
Garage: 2

Square Feet: 2,629

Price / Square Foot: \$246.86 Subdivision: 16-19-30-ROGERS

Type: Residential

## **Description**

Sitting on almost 1 acre just minutes from Promenade Mall, Pinnacle Area Entertainment, and much more, this is a rare find in NWA. Bright and spacious split-level home with hardwood floors, new paint, and updates throughout. Living space is open to the dining and kitchen area, great for entertaining. Kitchen has granite, stainless appliances, gas cooktop and plenty of workspace. Large windows overlook the backyard and pool. Two guest bedrooms and fully remodeled guest bath on main level along with a bonus room. Lower level features a cozy second living room with fireplace. Updated flooring throughout lower level. The primary bedroom is a true retreat with large sitting area space and private backyard views. Primary bathroom has huge walk-in shower, great storage and vanity space. Home office space on lower level and access to the 2-car garage. This lower level could be a full owners retreat! Outside is your own oasis tucked away in town with a private in ground pool! Detached garage of