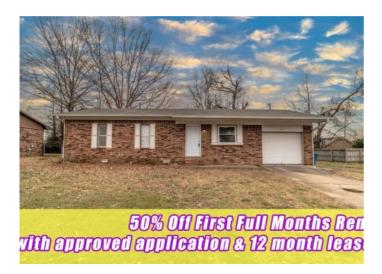

## 2206 Douglas Street

Bentonville, Ar 72712

**List Price:** \$1,650 **MLS#:** 1298166

Beds: 3 Baths Full: 1 Garage: 1

Square Feet: 1,248

Price / Square Foot: \$1.32

Subdivision: Hazel Park Sub Bentonville

Type: ResidentialLease

## **Description**

50% off first months rent with an approved application and 12 month lease! Newly remodeled 3 bedroom 1 bath home located steps away from the new Wal-Mart home office! Home features new paint and new light fixtures throughout! Enjoy LVP flooring throughout, 1 car garage, central heat and air and all appliances included as a courtesy to the tenants! Ready to move in now!