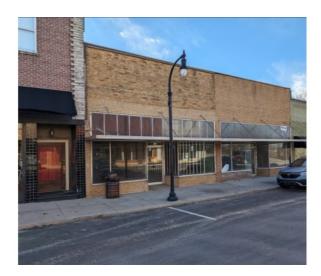

## 103 #A NE Main Street

Gravette, Ar 72736

**List Price:** \$13 **MLS#:** 1298359

Beds: 0 Garage: 0

Square Feet: 2,200

Price / Square Foot: \$0.01

Subdivision: Gravette Orig Gravette

Type: CommercialLease

## **Description**

This spacious 2,200 sq. ft. retail space offers excellent visibility - ideal for your business to thrive. The open floor plan provides flexibility for a variety of uses, including retail, office, or service-based businesses. With ample storefront windows, your business will benefit from natural light and outstanding exposure to potential customers. Located near major highway 59 in Gravette. This is a prime opportunity for anyone looking to establish or expand their brand. The owner/lessor will complete the bathroom(s) and demising wall.