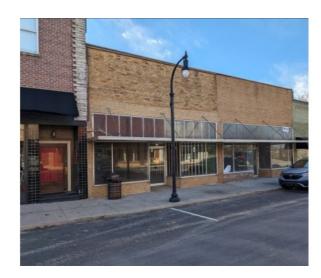

## **Description**

This spacious 2,770 sq. ft. Space offers for a flexible design. Whether you're envisioning a bustling retail store or a charming dining establishment, this property is a fantastic opportunity for growth. The open floor plan provides for a variety of uses, including retail, office, or service-based businesses. With ample storefront windows, your business will benefit from natural light and outstanding exposure to potential customers. Located near major highway 59 in Gravette. This is a prime opportunity for anyone looking to establish or expand their brand. The owner/lessor will complete the bathroom(s) and demising wall. The owner will complete the commercial-grade kitchen up to attachments for appliance installation, if necessary.