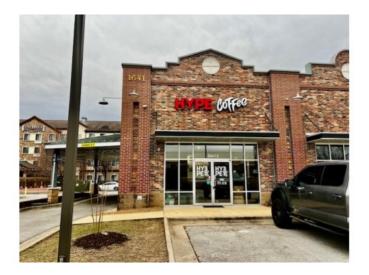

## 1641 W 15th Street 1

Fayetteville, Ar 72701

List Price: \$22 MLS#: 1298444 Beds: 0 Garage: 0 Square Feet: 2,100 Price / Square Foot: \$0.01 Type: CommercialLease County: Washington School:

## **Description**

This almost turn-key restaurant located in a Class A mixed-use center is in a prime location adjacent to the U of A and directly across from Baum-Walker stadium featuring a new \$27M baseball development center. The property is within walking distance of several hotels and student housing complexes as well as I-49 being a block away.