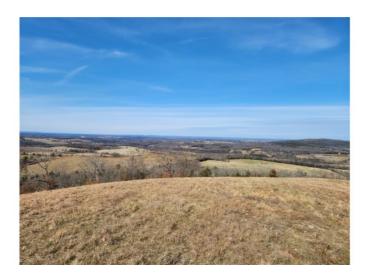

## **Description**

Top of the world View! This 125 acre parcel has a view for miles in almost all directions and you can even see a portion of Lake Bull Shoals in the distance. If you are looking for a place to build your "House on a Hill", this is it! This property is fenced and cross fenced, some wooded land with abundant wildlife and some pasture for your livestock. Only 4 miles from Lead Hill, AR, approx 20 minutes to Yellville, AR and only a few minutes to beautiful Lake Bull Shoals for world class fishing and recreation.