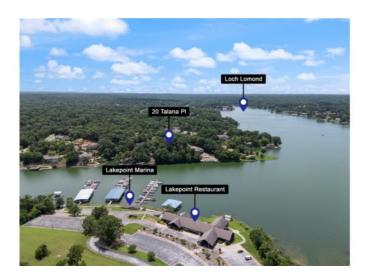

## 20 Talana Place

Bella Vista, Ar 72715

**List Price**: \$400,000 **MLS#**: 1299034

Beds: 0 Garage: 0

Subdivision: Dornoch Sub Bvv

Type: Land
County: Benton
School: Gravette

## **Description**

Premiere Loch Lomond Lakefront Lot! This lakefront lot is all about those stunning views and conveinient location. 141 ft of sea wall already in place in a "no wake" area. You can design your own home for ultimate relaxation, adventure, and memories that last a lifetime! You are a kayak ride away to Lake Point Grill and Marina. This is one of the last remaining Loch Lomond lakefront lots and none with a more stunning view as this. NO Sellers Property Disclosure on lot.