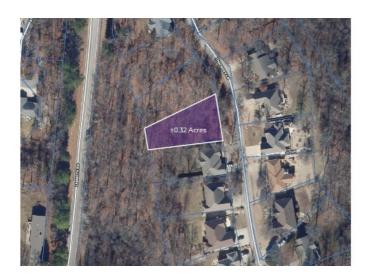

## **Thackery Lane**

Bella Vista, Ar 72714

**List Price**: \$49,500 **MLS#**: 1299062

Beds: 0 Garage: 0

Subdivision: Birmingham Sub Bvv

Type: Land
County: Benton
School: Bentonville

## **Property Details**

| Lot Size  | 0.32 Acres                               |
|-----------|------------------------------------------|
| Fencing   | None                                     |
| Listed By | Moses Tucker Partners-Bentonville Branch |