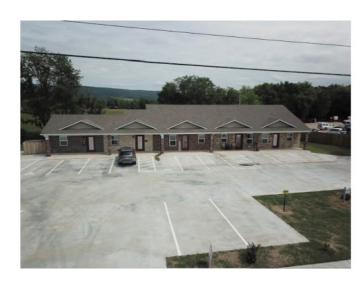

## **2611 E Heritage Parkway**

Farmington, Ar 72730

**List Price:** \$1,059,000

MLS#: 1299398

Beds: 0 Garage: 0

**Square Feet:** 4,162

Price / Square Foot: \$254.44

Type: CommercialSale

## **Description**

Newly constructed 5-unit office building, all-brick with Hwy frontage in the fast-growing area of Farmington