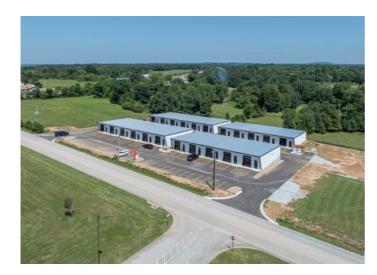

## **Description**

Small Bay Solutions: Your Gateway to Business Success! Experience a connected community where small businesses thrive. Located opposite Sonora Elementary & Middle Schools, our units offer more than just space – enjoy networking opportunities, advertising campaigns, social media support, small business support. With several move in ready models to choose from and build to suit we have what you are looking for. All units have the following individual amenities including HVAC, private bathrooms, storefront & garage doors. Starting at 1500 sq ft with opportunities for combining units for more space. The additional small business services are included in your lease amount, no extra cost! Go to SmallBaySolutions.com to find out about this new concept coming to NWA today. We are like no other flex space in the nation! Ask us about our office suite if you need a smaller space. Need a location for your franchise we are an excellent and affordable option? NOW OPEN! Call to schedule a showing tod