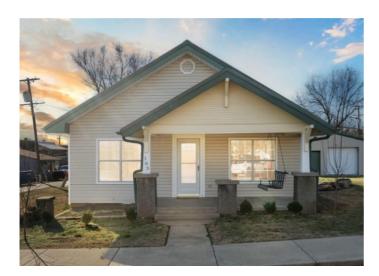

## **Description**

Your business starts here! Prime 2,448 sq. ft. commercial space in the heart of downtown Gravette. This property includes a newly remodeled 2-bedroom, 1-bath home with an open layout—ideal for a professional workspace, retail, or service-based business. The 1,200 sq. ft. climate-controlled workshop/warehouse features a half bath, providing ample space for storage, light manufacturing, or operations. Located in Gravette's central business district with excellent visibility and ample parking, is a fantastic opportunity for your business. Move in ready!