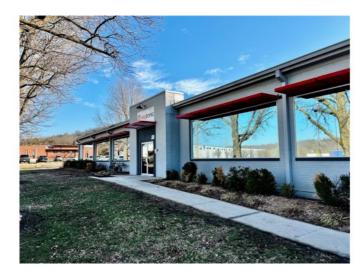

## 3660 S School Avenue

Fayetteville, Ar 72701

**List Price**: \$5 **MLS#**: 1299719

Beds: 0 Garage: 0

Square Feet: 136,008

Price / Square Foot: \$0.00

Subdivision: Fayetteville Outlots

Type: CommercialLease

## **Description**

Very rare large manufacturing building with office and distribution warehouse. This property features 92,000 +/- SF of 12' heated and cooled manufacturing space with more than sufficient power for just about any type of manufacturing or assembly. In addition, this property has 14,000 +/- SF of heated and cooled office space and 30,000.00 SF warehouse/distribution space. Conveniently located next to a major airport and 4 lane easy access to Interstate 49. Available October 1, 2025 but available to show now by appointment.