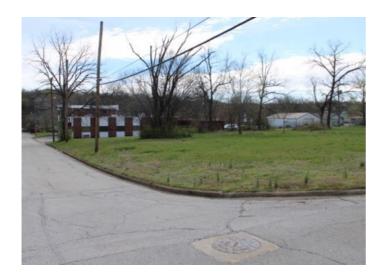

## **Description**

Only 1/2 Block from the new Harrison Community Center!! 3 level, vacant lots with some visibility from the community center and Hwy 7 South (Pine Street). Take advantage of the increasing traffic flow on Hwy 7 South (Pine Street) as the community center is competed plus the re-development of the former Dogpatch USA property by Johnny Morris finalizes only 10 miles out Hwy 7 South... and Hwy 7 is the major route to the Buffalo National River Parkland, Jasper and the all the attractions of Newton County. Property is currently zoned R-3 and adjoins C-3 across the back, all city utilities including water, sewer, natural gas available... buyer should verify utilities and zoning. A "Can't Miss Location" for your business, apartments, or other investment opportunities... Contact Us Today!!