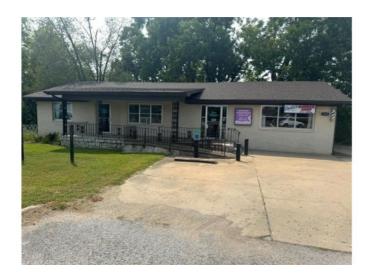

## 1208 Walton Boulevard

Bentonville, Ar 72712

**List Price**: \$1 **MLS#**: 1300516

Beds: 0 Garage: 0

Square Feet: 1,890

Price / Square Foot: \$0.00 Type: CommercialLease

Built: 1983 County: Benton

School:

## **Description**

You don't want to miss out on this incredible property! Previous tenant used this as a salon but it has potential for so many opportunities. Location is everything with this property. It sits right off of Walton Blvd next to the Walmart To Go, across the street from Orange Theory, and close to many other businesses and restaurants. Building has new roof, new HVAC, and new flooring throughout. Rent is \$2600 per month and includes all utilities. Come see it today!