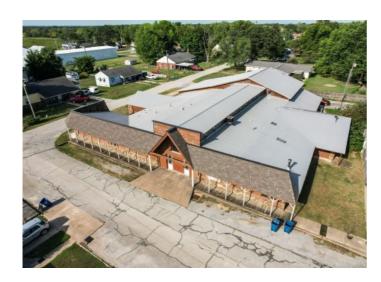

## 121 S Nelson Avenue

Gentry, Ar 72734

**List Price:** \$4 **MLS#:** 1300535

Beds: 0 Garage: 0

**Square Feet:** 15,018 **Price / Square Foot:** \$0.00

Subdivision: Gentry Orig Gentry

Type: CommercialLease

County: Benton

## **Description**

Spectacular commercial opportunity! Multi-functional and versatile layout has potential with endless possibilities. Featuring warehouse, multiple showrooms, offices, waiting area and much more. Warehouse features tall ceilings and ample floor space for variety of goods and inventory. Building has loading dock and 5 bays and updated with newer roof. Attached 3 bedroom, 2 bathroom (approx. 1200 sq ft) apartment for onsite access. Prime location that is just one block from Main Street, making it convenient for customers and employees. Additional parking lot located just across the street, with railroad spur. Options are available for portions of space. This one literally has everything you have been working for!