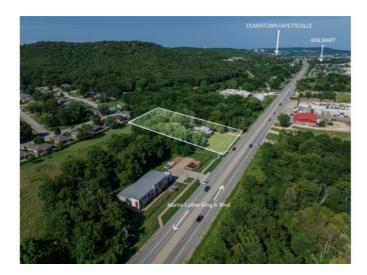

## **Description**

If you are looking for a spot in the infamous MLK Blvd for your business, check out this 1.2 acre lot! Road frontage with plenty of traffic. This local area is booming. With new housing additions' and schools all around. This is your chance to own a business where there is nothing but growth and opportunity.