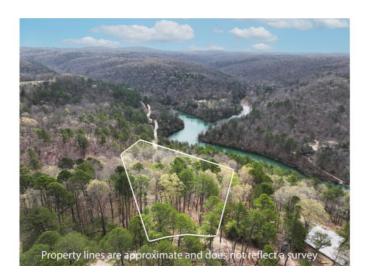

## **Description**

Perfect building site for a lake view in Hogscald! Enter from either Hogscald Road at the bottom of the property or on the upper side at CR 1486. Surveyed in February 2025, this property has a beautiful lake view, shared well, and two separate potential building sites.