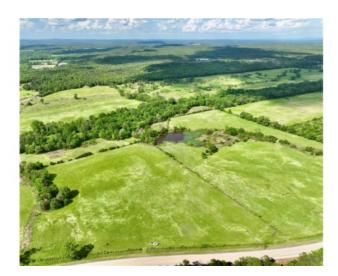

## **Description**

Escape to your slice of paradise between Booneville and Waldron. This spectacular ranch and recreational tract offers opportunities for those seeking panoramic views and endless possibilities. This property boasts gorgeous potential building sites that offer vistas of the Ouachita Mountains. Electric already available along the road. This land has an ideal combination of open pasture and timber, dotted with multiple ponds. Fenced on three sides with cross fencing, it's perfect for cattle and horses, while abundant wildlife, including deer and turkey, make it a hunter's haven.

## **Property Details**

| Lot Size  | 96.00 Acres                           |
|-----------|---------------------------------------|
| Fencing   | Partial                               |
| Listed By | Whitetail Properties Real Estate, LLC |