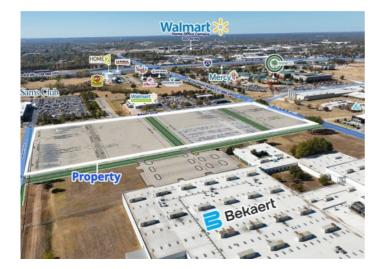

## 1 Bekaert Drive Outparcel 4

Rogers, Ar 72756

**List Price:** \$4,181,760

MLS#: 1301086

Beds: 0
Garage: 0
Type: Land
County: Benton
School: Rogers

## **Description**

- Prime retail location on the market for the first time
- · Parcels can purchased individually or as an assemblage
- Immediately adjacent to Bentonville jurisdiction and Walmart Neighborhood Market and Sam's Club
- Signalized corner with 37,000 cars per day on W Hudson Rd
- 1 mile from the new 350-acre Walmart Home Office campus that will employ 15,000+ people per day starting in Early 2025
- 2000' from Interstate I-49 with 108,000 vehicles per day
- Flat topography with water on site and sewer across Bekaert Drive
- High Barrier to Entry retail corridor (HWY 62 West Hudson Road)
- Walking distance to Northwest Arkansas Community College
- · Seller will move current parking lot off of site
- Please note that purchasers of this property will be required to contribute and/or participate in the development of certain adjacent access improvements, ensuring connectivity.