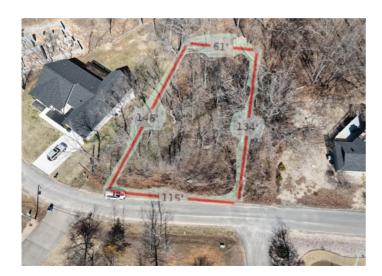

## **Description**

Build Your Dream Home in Bella Vista!

Seize this opportunity to own 0.27 acres in the heart of Bella Vista, AR, priced at \$22,488! This lot offers a peaceful wooded setting with great potential for a walk-out basement home. While the terrain has a slope, neighboring homes show just how easily a stunning residence can be built here!