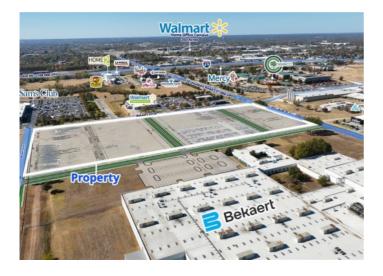

## **1 Bekaert Drive**

Rogers, Ar 72756

List Price: \$13,117,680 MLS#: 1301094 Beds: 0 Garage: 0 Type: Land County: Benton School: Rogers

## Description

- Prime retail location on the market for the first time
- · Parcels can purchased individually or as an assemblage
- Immediately adjacent to Bentonville jurisdiction and Walmart Neighborhood Market and Sam's Club
- Signalized corner with 37,000 cars per day on W Hudson Rd
- 1 mile from the new 350-acre Walmart Home Office campus that will employ 15,000+ people per day starting in Early 2025
- 2000' from Interstate I-49 with 108,000 vehicles per day
- Flat topography with water on site and sewer across Bekaert Drive
- High Barrier to Entry retail corridor (HWY 62 West Hudson Road)
- Walking distance to Northwest Arkansas Community College
- · Seller will move current parking lot off of site
- Please note that purchasers of this property will be required to contribute and/or participate in the development of certain adjacent access improvements, ensuring connectivity.