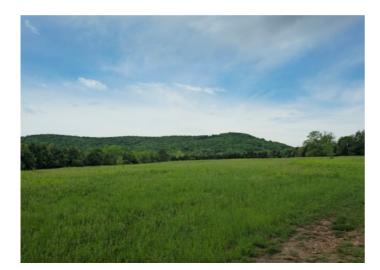

## **Description**

Come check out this 80 acre tract, with no restrictions, located off Dubuque Road in Boone County, AR! The land is gently rolling with open pasture and hardwoods, and best of all, it has access on both sides of Bear Creek! There's a generator-operated well, access to electric, and several potential build sites. Two Spring fed creeks with stair step waterfall and bluff overhangs and "Grotto" hide out. Tons of history in this area with stunning views and a serene environment await—a peaceful retreat from the daily grind! Don't miss this opportunity to own your piece of paradise, perfect for hiking, camping, and enjoying nature.