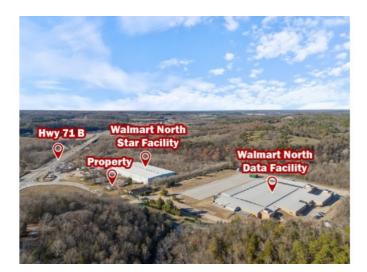

## **Description**

Fantastic re-development opportunity just 0.1 miles from Highway 71, ideally located near the Missouri/Arkansas border. This +/- 1 Acre lot is situated in from of the Walmart North Star Facility and adjacent to the Walmart North Data Facility, offering excellent visibility and accessibility. Key features include, location advantage of only 1.3 miles from the Pineville Walmart Supercenter, High traffic area with Hwy 71 seeing approx. 12,000 VPD, and a natural setting with Bear Creek running behind the Walmart North Star and Data facilities. This location is perfect for building your office, retail space, or other commercial ventures. Don't miss out on this prime real estate opportunity.