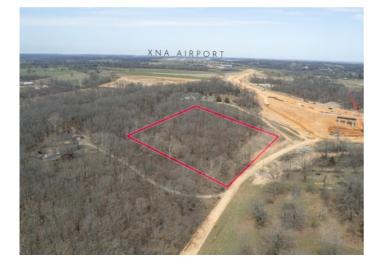

## **Description**

Prime 6.46 acre tract near XNA Airport and the highly anticipated Highway 612 expansion, offering incredible accessibility. With water available at the street, this property is ready for your dream home. Nestled in the heart of NWA, enjoy the perfect blend of privacy and convenience while being just minutes from all the attractions that make NWA special. Don't miss this incredible opportunity to build in a sought-after location!