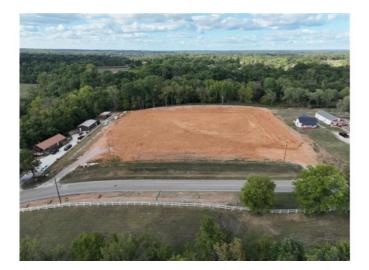

## 850 E Pickens Road

Pea Ridge, Ar 72751

List Price: \$619,900 MLS#: 1301356 Beds: 0 Garage: 0 Type: Land County: Benton School: Pea Ridge

## **Description**

Unlock the potential of this prime 3.88-acre commercial lot with excellent road frontage in the growing community of Pea Ridge. This property offers a unique opportunity to establish your own business in a growing area, complete with essential utilities including public water, gas, electric, & sewer. Located just minutes from local amenities such as Walmart Neighborhood Market, Pea Ridge City Park, & Big Sugar Golf Club, this lot provides convenient access for customers & clients. Its strategic location ensures high visibility & traffic, making it an ideal site for retail, service, or office space. Zoned for multi family & has been conditionally approved for 40 townhomes. Also, approved for a RV/trailer storage facility with approved engineered plans by the city. Don't miss out on this opportunity to invest in a rapidly developing area. Make your mark in Pea Ridge today!