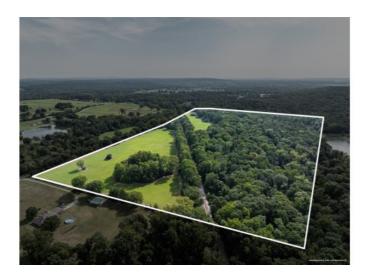

## **Description**

Discover the endless possibilites nestled in a serene and private location just off paved roads, this expansive land offers a unique opportunity for those who appreciate nature, wildlife, and the great outdoors. Key Features: Prime Hunting Land - Wildlife is plentiful making it an ideal spot for hunting enthusiasts. Natural Beauty - Rolling terrain with a mix of wooded areas and open fields, a pond and intermittent creeks providing diverse landscapes and stunning views. Agricultural Use - Pasture area able to sustain livestock of your choice and a pond. Development Potential - Ample space for a subdivision, cabins, or a secluded retreat, with easy access to the River Valley and Northwest Arkansas. Home Site - Perfect for building your dream home, surrounded by nature and offering peace and tranquility. Utilities are all located on the NW corner of the property including electric, Wave rural internet and water. Located within a short drive to local amenities yet far enough to offer the

## **Property Details**

| Lot Size  | 78.50 Acres                        |
|-----------|------------------------------------|
| Fencing   | Wire                               |
| Listed By | The Heritage Group Real Estate Co. |