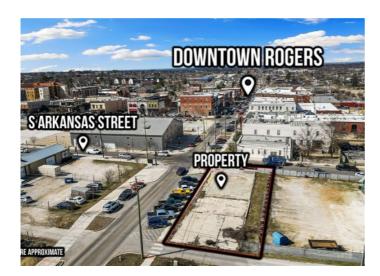

## **Description**

Prime hard corner development lot in rapidly growing and thriving Downtown Rogers. T5.2 zoning allows for high density development with multiple uses. Positioned in the middle of several active and future development projects, this site provides unlimited investment opportunities.