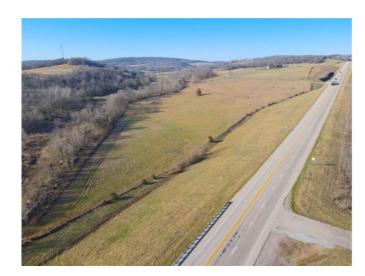

## **Description**

Don't miss your chance to explore this stunning 25.5-acre property, which boasts highway frontage on two sides. Zoned as DUZ (dual use zone), it allows for either C-2 or R-1 development. This site is ideal for commercial development, offering direct access to Hwy 412 and Hwy 23, or as a future home location in the rapidly growing area of Huntsville, AR. With city water, sewer, electricity, and fiber readily available, utility setup is straightforward. Holman Creek flows along the eastern edge of the property, providing a picturesque environment and recreational possibilities. The property enjoys excellent visibility from both highways, presenting significant commercial potential. According to the Arkansas Department of Transportation, the traffic count at this intersection exceeds 11,000 vehicles daily. With custom homes being built nearby, the desirability of this location is evident. Whether for commercial or residential use, this area is showing substantial population grow